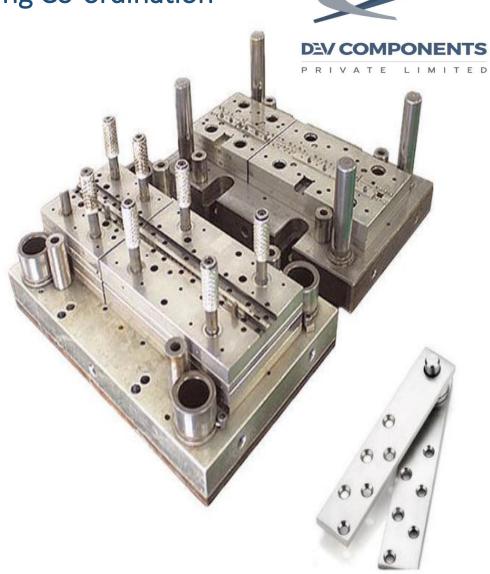

zed & Customized Designs as per Customer Requirement of Stamping and Lamination in CRNGO All Grades.

Distribution & Trading

- Prime CRNGO Coils of 0.20 mm to 0.50 mm Thickness, Width Ranging Up to 1000mm in all Grades
- Customized Cut To Length, Slit Coils in All Grades



### **DEV's Specialized Manufacturing, Product Categories**

#### **Motor Stampings**





### Bonded & Special Purpose Cores





















**Contactor Cores** 

















**CRNGO Slit Coils** 

PPGI Coils

### **DEV's Actual Product Pictures**





**DEV COMPONENTS** 

Since 1991



CRNGO Stit Coils



**CRCA Coits** CRGO Coils CRNGO Coils CRGO Pup Coils **CRNGO Pup Coils** GI Coils



PPGI Coils















Mixi Rotor Stampings



### DEV's Specialized Tool Designing & Die Making Co-ordination











## High Speed Equipment @ DEV

High Speed Power Presses Range 20 Tons to 80 Tons & Automated Cut to Length Equipment





E & I Laminations



Industrial Motor Stampings



Motor Stampings for Electric Vehicles







Since 1991



CRNGO Stit Coils



CRCA Coils CRGO Coils CRNGO Coils CRGO Pup Coils CRNGO Pup Coils GI Coils



PPGI Coils

## **DEV's Production Capabilities & Process**

Coil Slit & Batch Tracking

Task Card Allotted to Track Performance

Pre-Job QC for Damages, & Burrs

**Punching Using** Presses

Component Stacking, If Mandated

On Spot QC & Inspection Certification

Task Card Closure & Packing for Sale



DEV COMPONENTS

Since 1991



CRNGO Stit Coils



**CRCA Coits** CRGO Coils CRNGO Coils CRGO Pup Coils **CRNGO Pup Coils** GI Coits





400+ Ton Production Per Mont