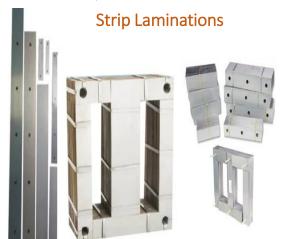

## **Our Major Products**

- Stampings Dia from 30mm to 400mm, El Laminations from Types El19 to El 350, in CRNGO All Grades.
- Cut to Length Strip Laminations with Holing in CRGO & CRNGO, products Range Strip Laminations, Mitre Cut Laminations.
- Specialized & Customized Designs as per Customer Requirement of Stamping and Lamination in CRNGO All Grades.

### **DEV's Specialized Manufacturing, Product Categories**