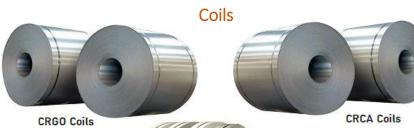

Distribution & Trading

- Prime CRNGO Coils of 0.20 mm to 0.50 mm Thickness, Width Ranging Up to 1000mm in all Grades
- Customized Cut To Length, Slit Coils in All Grades

### **DEV's Actual Product Pictures**

**DEV COMPONENTS** 

Since 1991

CRNGO Stit Coils

**CRCA Coits** CRGO Coils CRNGO Coils CRGO Pup Coils **CRNGO Pup Coils** GI Coils

PPGI Coils

Mixi Rotor Stampings