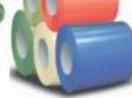

Distribution & Trading

- Prime CRNGO Coils of 0.20 mm to 0.50 mm Thickness, Width Ranging Up to 1000mm in all Grades
- Customized Cut To Length, Slit Coils in All Grades

### Bonded & Special Purpose Cores

**Contactor Cores** 

**CRNGO Slit Coils** 

PPGI Coils