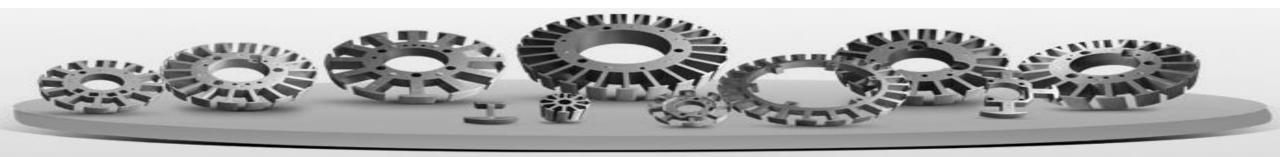

## **Our Major Products**

- Stampings Dia from 30mm to 400mm, El Laminations from Types El19 to El 350, in CRNGO All Grades.
- Cut to Length Strip Laminations with Holing in CRGO & CRNGO, products Range Strip Laminations, Mitre Cut Laminations.
- Specialized & Customized Designs as per Customer Requirement of Stamping and Lamination in CRNGO All Grades.

#### **Motor Stampings**

### **DEV's Actual Product Pictures**

**DEV COMPONENTS** 

Since 1991

CRNGO Stit Coils

**CRCA Coits** CRGO Coils CRNGO Coils CRGO Pup Coils **CRNGO Pup Coils** GI Coils

PPGI Coils

Mixi Rotor Stampings