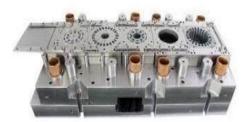

lized & Customized Designs as per Customer Requirement of Stamping and Lamination in CRNGO All Grades.

Distribution & Trading

- Prime CRNGO Coils of 0.20 mm to 0.50 mm Thickness, Width Ranging Up to 1000mm in all Grades
- Customized Cut To Length, Slit Coils in All Grades



### **DEV's Specialized Manufacturing, Product Categories**

#### **Motor Stampings**





### Bonded & Special Purpose Cores





















**Contactor Cores** 

















**CRNGO Slit Coils** 

PPGI Coils

### **DEV's Actual Product Pictures**





**DEV COMPONENTS** 

Since 1991



CRNGO Stit Coils



**CRCA Coits** CRGO Coils CRNGO Coils CRGO Pup Coils **CRNGO Pup Coils** GI Coils



PPGI Coils















Mixi Rotor Stampings



### DEV's Specialized Tool Designing & Die Making Co-ordination











## High Speed Equipment @ DEV

High Speed Power Presses Range 20 Tons to 80 Tons & Automated Cut to Length Equipment





E & I Laminations



Industrial Motor Stampings



Motor Stampings for Electric Vehicles







Since 1991



CRNGO Stit Coils



CRCA Coils CRGO Coils CRNGO Coils CRGO Pup Coils CRNGO Pup Coils GI Coils



PPGI Coils

## **DEV's Production Capabilities & Process**

Coil Slit & Batch Tracking

Task Card Allotted to Track Performance

Pre-Job QC for Damages, & Burrs

**Punching Using** Presses

Component Stacking, If Mandated

On Spot QC & Inspection Certification

Task Card Closure & Packing for Sale



DEV COMPONENTS

Since 1991



CRNGO Stit Coils



**CRCA Coits** CRGO Coils CRNGO Coils CRGO Pup Coils **CRNGO Pup Coils** GI Coits





400+ Ton Production Per Mo