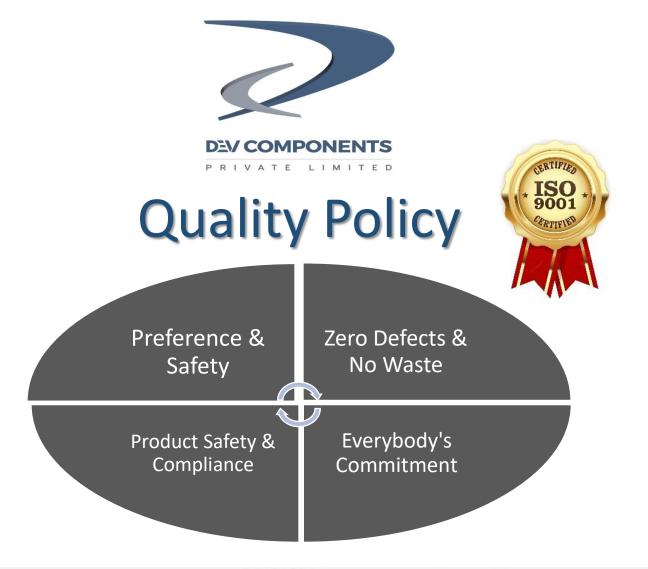

# **Quality Objectives**

#### Product

Reduction in defect rates, PPM, scrap rates, on-time delivery.

### **Process**

Improving productivity, reduction of waste, set-up times or rework, improved cycle times

### Customer

Product returns, reduction in complaints, improved on-time delivery.

### **Suppliers**

Reduction of complaints or defects, improved on-time delivery.

### Resources

Availability, capability, personnel, competency, efficiency, absenteeism.