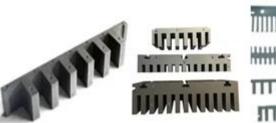

## **Our Major Products**

- Stampings Dia from 30mm to 400mm, El Laminations from Types El19 to El 350, in CRNGO All Grades.
- Cut to Length Strip Laminations with Holing in CRGO & CRNGO, products Range Strip Laminations, Mitre Cut Laminations.
- Specialized & Customized Designs as per Customer Requirement of Stamping and Lamination in CRNGO All Grades.