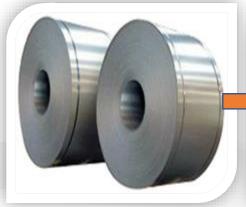

Distribution & Trading

- Prime CRNGO Coils of 0.20 mm to 0.50 mm Thickness, Width Ranging Up to 1000mm in all Grades
- Customized Cut To Length, Slit Coils in All Grades

### Bonded & Special Purpose Cores

**Contactor Cores** 

**CRNGO Slit Coils** 

PPGI Coils

CRNGO Stit Coils

CRCA Coils CRGO Coils CRNGO Coils CRGO Pup Coils CRNGO Pup Coils GI Coils

PPGI Coils