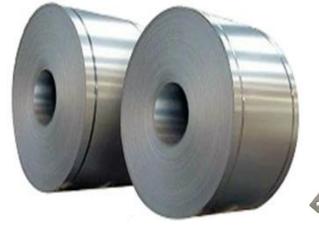

Distribution & Trading

- Prime CRNGO Coils of 0.20 mm to 0.50 mm Thickness, Width Ranging Up to 1000mm in all Grades
- Customized Cut To Length, Slit Coils in All Grades

### **DEV's Actual Product Pictures**

**DEV COMPONENTS** 

Since 1991

CRNGO Stit Coils

**CRCA Coits** CRGO Coils CRNGO Coils CRGO Pup Coils **CRNGO Pup Coils** GI Coils

PPGI Coils

Mixi Rotor Stampings

CRNGO Stit Coils

CRCA Coils CRGO Coils CRNGO Coils CRGO Pup Coils CRNGO Pup Coils GI Coils

PPGI Coils