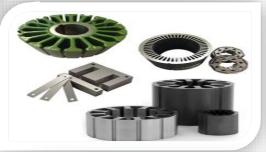

## **Our Major Products**

- Stampings Dia from 30mm to 400mm, El Laminations from Types El19 to El 350, in CRNGO All Grades.
- Cut to Length Strip Laminations with Holing in CRGO & CRNGO, products Range Strip Laminations, Mitre Cut Laminations.
- Specialized & Customized Designs as per Customer Requirement of Stamping and Lamination in CRNGO All Grades.

#### **Motor Stampings**