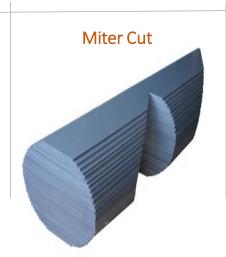

## **Our Major Products**

- Stampings Dia from 30mm to 400mm, El Laminations from Types El19 to El 350, in CRNGO All Grades.
- Cut to Length Strip Laminations with Holing in CRGO & CRNGO, products Range Strip Laminations, Mitre Cut Laminations.
- Specialized & Customized Designs as per Customer Requirement of Stamping and Lamination in CRNGO All Grades.