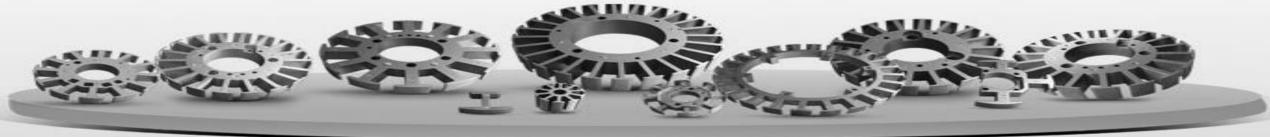

## **Our Major Products**

- Stampings Dia from 30mm to 400mm, El Laminations from Types El19 to El 350, in CRNGO All Grades.
- Cut to Length Strip Laminations with Holing in CRGO & CRNGO, products Range Strip Laminations, Mitre Cut Laminations.
- Specialized & Customized Designs as per Customer Requirement of Stamping and Lamination in CRNGO All Grades.

#### **Motor Stampings**

### **DEV's Actual Product Pictures**

**DEV COMPONENTS** 

Since 1991

CRNGO Stit Coils

**CRCA Coits** CRGO Coils CRNGO Coils CRGO Pup Coils **CRNGO Pup Coils** GI Coils

PPGI Coils

Mixi Rotor Stampings