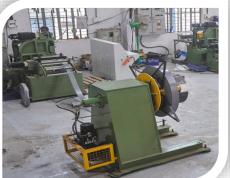

## High Speed Equipment @ DEV

High Speed Power Presses Range 20 Tons to 80 Tons & Automated Cut to Length Equipment

E & I Laminations

Industrial Motor Stampings

Motor Stampings for Electric Vehicles

Since 1991