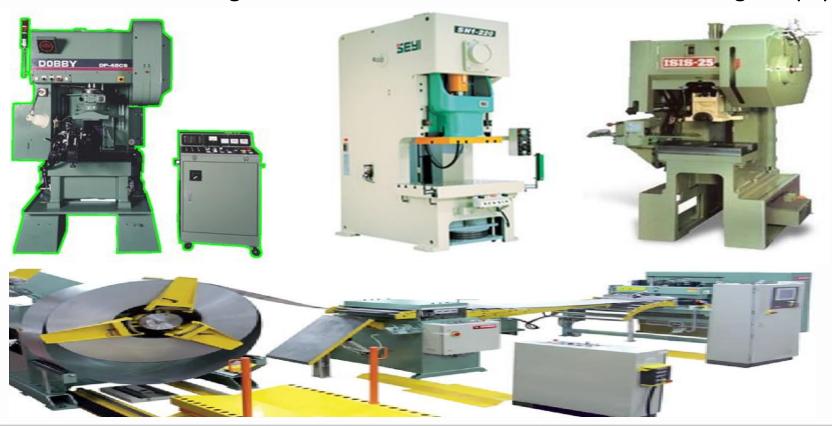

## High Speed Equipment @ DEV

High Speed Power Presses Range 20 Tons to 80 Tons & Automated Cut to Length Equipment

E & I Laminations

Industrial Motor Stampings

Motor Stampings for Electric Vehicles

Since 1991