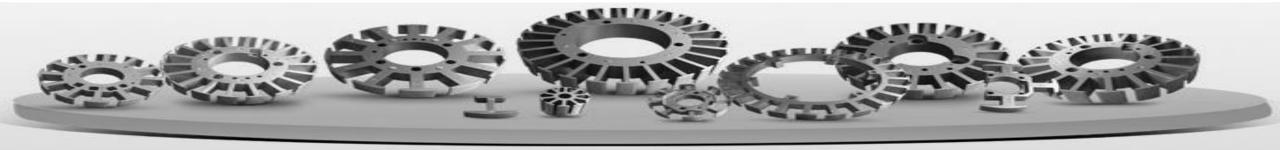

## **Our Major Products**

- Stampings Dia from 30mm to 400mm, El Laminations from Types El19 to El 350, in CRNGO All Grades.
- Cut to Length Strip Laminations with Holing in CRGO & CRNGO, products Range Strip Laminations, Mitre Cut Laminations.
- Specialized & Customized Designs as per Customer Requirement of Stamping and Lamination in CRNGO All Grades.

#### **Motor Stampings**

### **DEV's Actual Product Pictures**

**DEV COMPONENTS** 

Since 1991

CRNGO Stit Coils

**CRCA Coits** CRGO Coils CRNGO Coils CRGO Pup Coils **CRNGO Pup Coils** GI Coils

PPGI Coils

Mixi Rotor Stampings