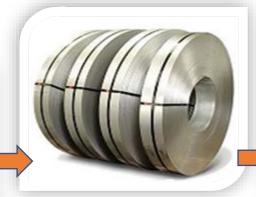

Distribution & Trading

- Prime CRNGO Coils of 0.20 mm to 0.50 mm Thickness, Width Ranging Up to 1000mm in all Grades
- Customized Cut To Length, Slit Coils in All Grades

### Bonded & Special Purpose Cores

**Contactor Cores** 

**CRNGO Slit Coils** 

PPGI Coils