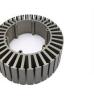

## **Our Major Products**

- Stampings Dia from 30mm to 400mm, El Laminations from Types El19 to El 350, in CRNGO All Grades.
- Cut to Length Strip Laminations with Holing in CRGO & CRNGO, products Range Strip Laminations, Mitre Cut Laminations.
- Specialized & Customized Designs as per Customer Requirement of Stamping and Lamination in CRNGO All Grades.

#### **Motor Stampings**

### **DEV's Actual Product Pictures**

**DEV COMPONENTS** 

Since 1991

CRNGO Stit Coils

**CRCA Coits** CRGO Coils CRNGO Coils CRGO Pup Coils **CRNGO Pup Coils** GI Coils

PPGI Coils

Mixi Rotor Stampings