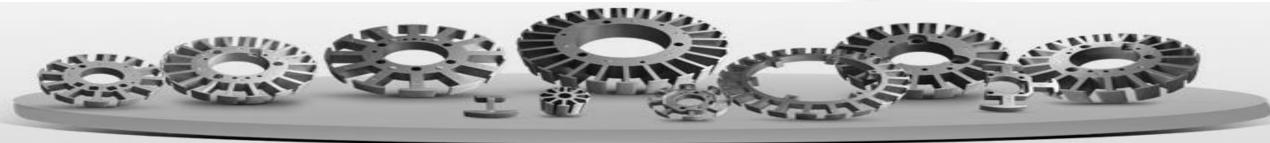

## **Our Major Products**

- Stampings Dia from 30mm to 400mm, El Laminations from Types El19 to El 350, in CRNGO All Grades.
- Cut to Length Strip Laminations with Holing in CRGO & CRNGO, products Range Strip Laminations, Mitre Cut Laminations.
- Specialized & Customized Designs as per Customer Requirement of Stamping and Lamination in CRNGO All Grades.

### **DEV's Specialized Manufacturing, Product Categories**

#### **Motor Stampings**