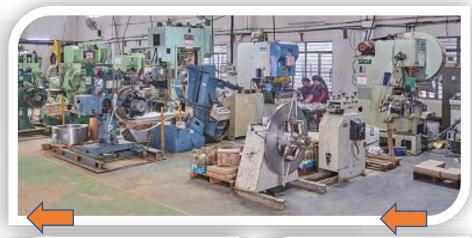

## High Speed Equipment @ DEV

High Speed Power Presses Range 20 Tons to 80 Tons & Automated Cut to Length Equipment

E & I Laminations

Industrial Motor Stampings

Motor Stampings for Electric Vehicles

Since 1991