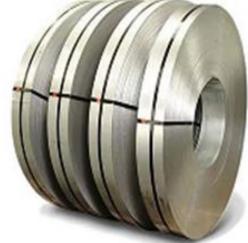

Distribution & Trading

- Prime CRNGO Coils of 0.20 mm to 0.50 mm Thickness, Width Ranging Up to 1000mm in all Grades
- Customized Cut To Length, Slit Coils in All Grades

### Bonded & Special Purpose Cores

**Contactor Cores** 

**CRNGO Slit Coils** 

PPGI Coils

### **DEV's Actual Product Pictures**

**DEV COMPONENTS** 

Since 1991

CRNGO Stit Coils

**CRCA Coits** CRGO Coils CRNGO Coils CRGO Pup Coils **CRNGO Pup Coils** GI Coils

PPGI Coils

Mixi Rotor Stampings