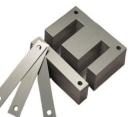

## **Our Major Products**

- Stampings Dia from 30mm to 400mm, El Laminations from Types El19 to El 350, in CRNGO All Grades.
- Cut to Length Strip Laminations with Holing in CRGO & CRNGO, products Range Strip Laminations, Mitre Cut Laminations.
- Specialized & Customized Designs as per Customer Requirement of Stamping and Lamination in CRNGO All Grades.

#### **Motor Stampings**