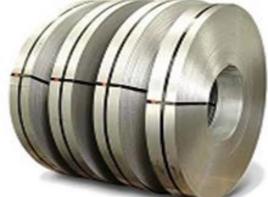

Distribution & Trading

- Prime CRNGO Coils of 0.20 mm to 0.50 mm Thickness, Width Ranging Up to 1000mm in all Grades
- Customized Cut To Length, Slit Coils in All Grades

### Bonded & Special Purpose Cores

**Contactor Cores** 

**CRNGO Slit Coils** 

PPGI Coils

### **DEV's Actual Product Pictures**

**DEV COMPONENTS** 

Since 1991

CRNGO Stit Coils

**CRCA Coits** CRGO Coils CRNGO Coils CRGO Pup Coils **CRNGO Pup Coils** GI Coils

PPGI Coils

Mixi Rotor Stampings