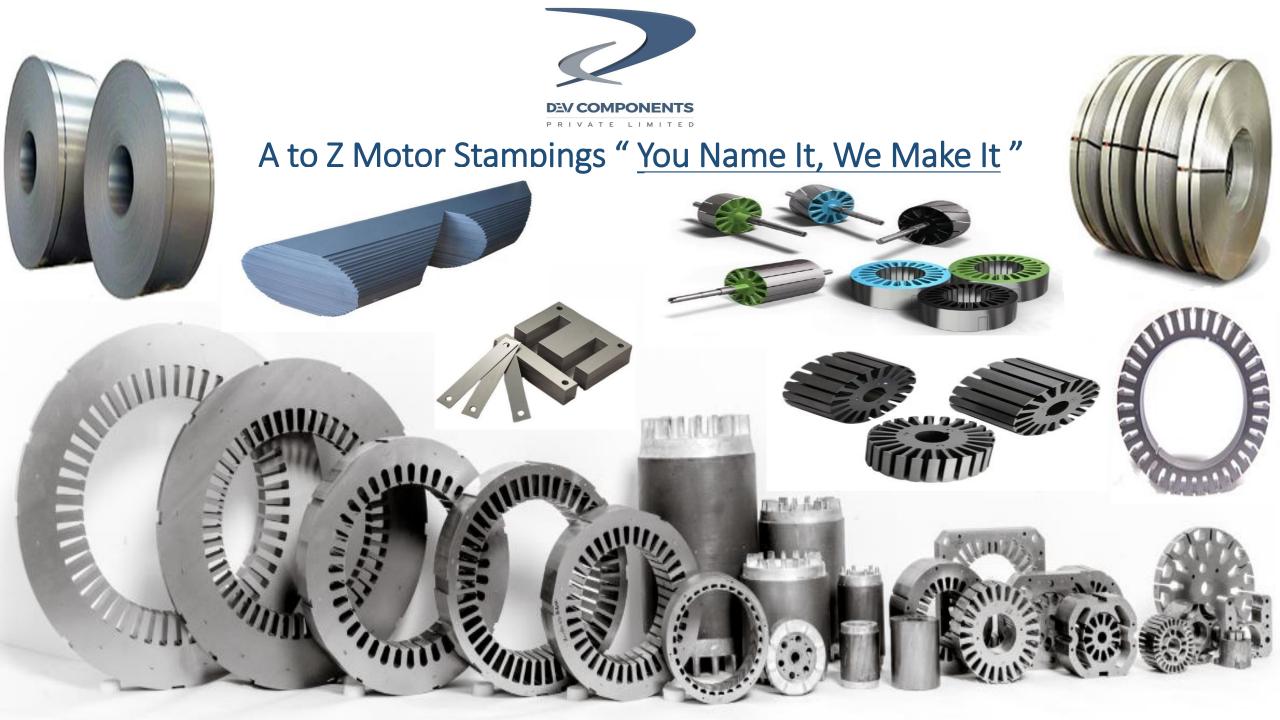

## **Our Major Products**

- Stampings Dia from 30mm to 400mm, El Laminations from Types El19 to El 350, in CRNGO All Grades.
- Cut to Length Strip Laminations with Holing in CRGO & CRNGO, products Range Strip Laminations, Mitre Cut Laminations.
- Specialized & Customized Designs as per Customer Requirement of Stamping and Lamination in CRNGO All Grades.

### **DEV's Specialized Manufacturing, Product Categories**

#### **Motor Stampings**

### **DEV's Actual Product Pictures**

**DEV COMPONENTS** 

Since 1991

CRNGO Stit Coils

**CRCA Coits** CRGO Coils CRNGO Coils CRGO Pup Coils **CRNGO Pup Coils** GI Coils

PPGI Coils

Mixi Rotor Stampings