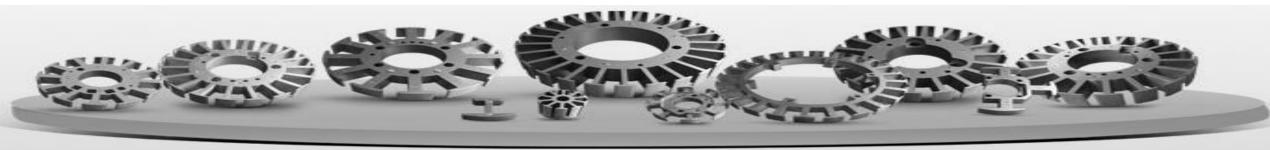

## **Our Major Products**

- Stampings Dia from 30mm to 400mm, El Laminations from Types El19 to El 350, in CRNGO All Grades.
- Cut to Length Strip Laminations with Holing in CRGO & CRNGO, products Range Strip Laminations, Mitre Cut Laminations.
- Specialized & Customized Designs as per Customer Requirement of Stamping and Lamination in CRNGO All Grades.

#### **Motor Stampings**

### **DEV's Actual Product Pictures**

**DEV COMPONENTS** 

Since 1991

CRNGO Stit Coils

**CRCA Coits** CRGO Coils CRNGO Coils CRGO Pup Coils **CRNGO Pup Coils** GI Coils

PPGI Coils

Mixi Rotor Stampings