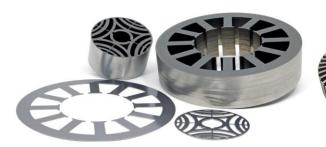

## **Our Major Products**

- Stampings Dia from 30mm to 400mm, El Laminations from Types El19 to El 350, in CRNGO All Grades.
- Cut to Length Strip Laminations with Holing in CRGO & CRNGO, products Range Strip Laminations, Mitre Cut Laminations.
- Specialized & Customized Designs as per Customer Requirement of Stamping and Lamination in CRNGO All Grades.

### **DEV's Actual Product Pictures**

**DEV COMPONENTS** 

Since 1991

CRNGO Stit Coils

**CRCA Coits** CRGO Coils CRNGO Coils CRGO Pup Coils **CRNGO Pup Coils** GI Coils

PPGI Coils

Mixi Rotor Stampings

CRNGO Stit Coils

CRCA Coils CRGO Coils CRNGO Coils CRGO Pup Coils CRNGO Pup Coils GI Coils

PPGI Coils