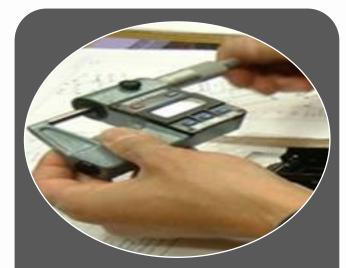

### **DEV's Quality Check & Tools**

Special QC, Using Certified Digital Vernier's, Micrometers, Surface Plates and Gauges

Special Assembly & Tool Rooms
With Dedicated Qualified Man
Power for Tool Maintenance