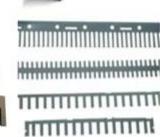

## **Our Major Products**

- Stampings Dia from 30mm to 400mm, El Laminations from Types El19 to El 350, in CRNGO All Grades.
- Cut to Length Strip Laminations with Holing in CRGO & CRNGO, products Range Strip Laminations, Mitre Cut Laminations.
- Specialized & Customized Designs as per Customer Requirement of Stamping and Lamination in CRNGO All Grades.

#### **Motor Stampings**

### Bonded & Special Purpose Cores

**Contactor Cores** 

**CRNGO Slit Coils** 

PPGI Coils