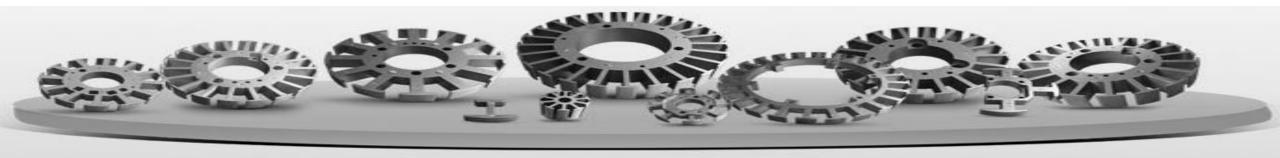

## **Our Major Products**

- Stampings Dia from 30mm to 400mm, El Laminations from Types El19 to El 350, in CRNGO All Grades.
- Cut to Length Strip Laminations with Holing in CRGO & CRNGO, products Range Strip Laminations, Mitre Cut Laminations.
- Specialized & Customized Designs as per Customer Requirement of Stamping and Lamination in CRNGO All Grades.

#### **Motor Stampings**

### **DEV's Actual Product Pictures**

**DEV COMPONENTS** 

Since 1991

CRNGO Stit Coils

**CRCA Coits** CRGO Coils CRNGO Coils CRGO Pup Coils **CRNGO Pup Coils** GI Coils

PPGI Coils

Mixi Rotor Stampings